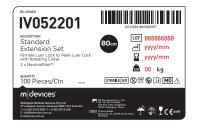

## PRODUCT PACKAGING LABEL

| RE-ORDER | DESCRIPTION            | SIZE | CARTON/QTY |
|----------|------------------------|------|------------|
| IV052201 | Standard Extension Set | 80cm | 100        |