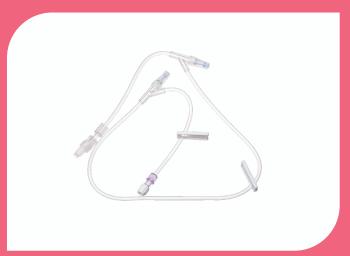

#### **DESCRIPTION**

The m|devices Standard Extension Set is 80cm in length with two NeutralSite $^{\text{TM}}$ , two slide clamps and a female to male luer lock line with rotating collar (RC).

#### **FEATURES AND BENEFITS**

- 2 x NeutralSite™
- 2 x Slide clamps
- Standard bore tubing
- Transparent, soft, smooth tubing

- Female luer lock to male luer lock end with RC
- Made from non-toxic medical grade PVC
- Peel open pouch
- Single use only

## PRODUCT DATA

- Tubing diameter: 3mm
- Tubing length: 80cm
- Priming volume: 6.01mL
- NeutralSite™: Neutral displacement swabable needleless access site
- Sterile EO
- MRI compatible

- DEHP NO = Not detected (Result less than the Method Detection Limit EN 14372)
- Not made with Natural Rubber Latex
- Material: HDPE, PC, PE, DEHP Free PVC tubing, ABS, LDPE
- NeutralSite™ Materials: PP, ABS and Silicone.
- Shelf Life: 3 Years
- ARTG Number: 354371